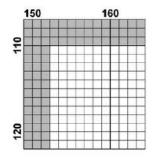

Cross stitch kit contains: Aida canvas or evenweave, DMC threads, needle, symbol pattern Merejka ® sales@merejka.com www.merejka.com

www.merejka.com StitchinKo

(3)

| Pattern Name: | Merejka K-83 It's coffee o'clock      |
|---------------|---------------------------------------|
| Designed By:  | Őóä. Ĺ. Đîěŕíîâńęŕ                    |
| Company:      | Merejka                               |
| Copyright:    | Ďĺdĺíŕáîd Ńîí-ňdŕâŕ (Chocolad-pepper) |
| Fabric:       | Aida 14, Antique White                |
|               | 158w X 116h Stitches                  |
| Size(s):      | 14 Count, 28.67w X 21.05h cm          |
|               | 16 Count, 25.08w X 18.41h cm          |
|               | 18 Count, 22.30w X 16.37h cm          |