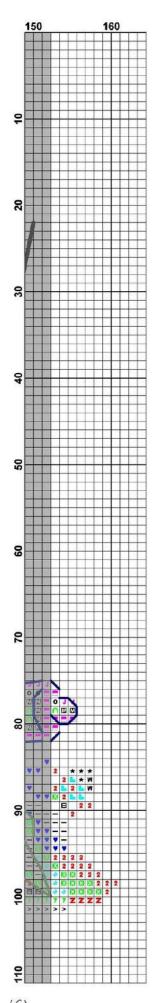

Cross stitch kit contains: Aida canvas or evenweave, DMC threads, needle, symbol pattern Merejka ® sales@merejka.com www.merejka.com

www.merejka.com StitchinKo

(3)

| Pattern Name: | Merejka K-83 It's coffee o'clock      |
|---------------|---------------------------------------|
| Designed By:  | Őóä. Ĺ. Đîěŕíîâńęŕ                    |
| Company:      | Merejka                               |
| Copyright:    | Ďĺdĺíŕáîd Ńîí-ňdŕâŕ (Chocolad-pepper) |
| Fabric:       | Aida 14, Antique White                |
|               | 158w X 116h Stitches                  |
| Size(s):      | 14 Count, 28.67w X 21.05h cm          |
|               | 16 Count, 25.08w X 18.41h cm          |
|               | 18 Count, 22.30w X 16.37h cm          |