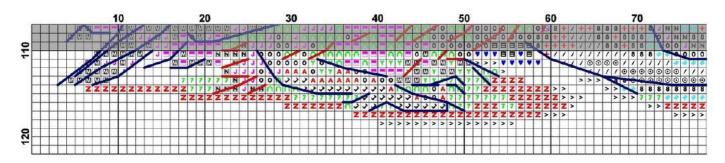

Cross stitch kit contains: Aida canvas or evenweave, DMC threads, needle, symbol pattern Merejka ® sales@merejka.com www.merejka.com

www.merejka.com StitchinKo

(3)

| Pattern Name: | Merejka K-83 It's coffee o'clock      |
|---------------|---------------------------------------|
| Designed By:  | Őóä. Ĺ. Đîěŕíîâńęŕ                    |
| Company:      | Merejka                               |
| Copyright:    | Ďĺdĺíŕáîd Ńîí-ňdŕâŕ (Chocolad-pepper) |
| Fabric:       | Aida 14, Antique White                |
|               | 158w X 116h Stitches                  |
| Size(s):      | 14 Count, 28.67w X 21.05h cm          |
|               | 16 Count, 25.08w X 18.41h cm          |
|               | 18 Count, 22.30w X 16.37h cm          |