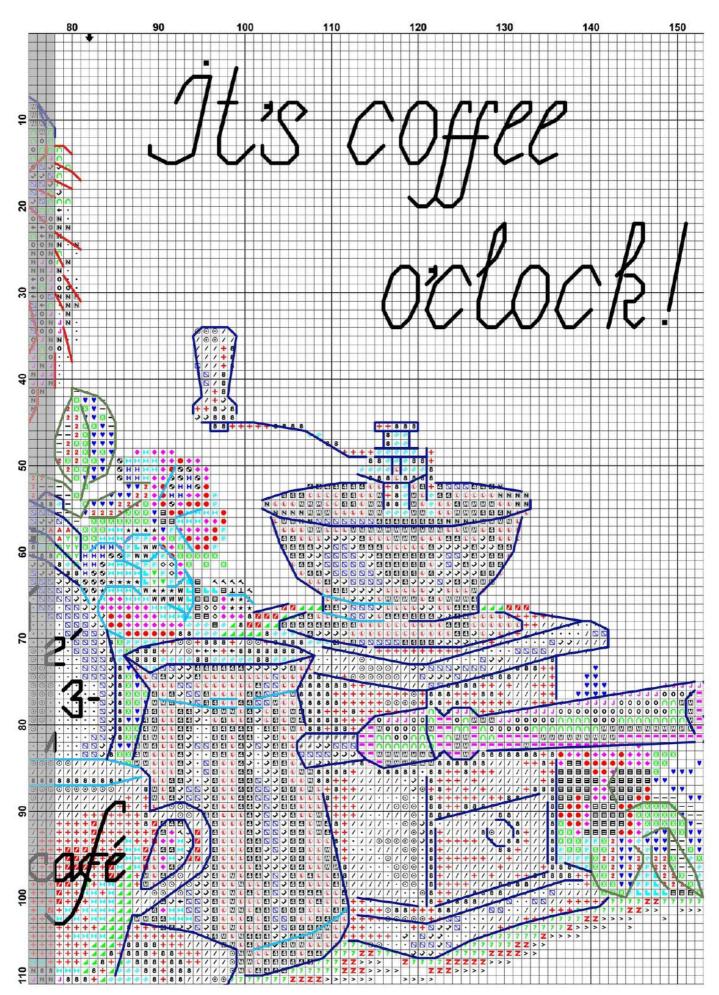

Cross stitch kit contains: Aida canvas or evenweave, DMC threads, needle, symbol pattern Merejka ® sales@merejka.com www.merejka.com

www.merejka.com StitchinKo

(3)

| Pattern Name: | Merejka K-83 It's coffee o'clock      |
|---------------|---------------------------------------|
| Designed By:  | Őóä. Ĺ. Đîěŕíîâńęŕ                    |
| Company:      | Merejka                               |
| Copyright:    | Ďĺdĺíŕáîd Ńîí-ňdŕâŕ (Chocolad-pepper) |
| Fabric:       | Aida 14, Antique White                |
|               | 158w X 116h Stitches                  |
| Size(s):      | 14 Count, 28.67w X 21.05h cm          |
|               | 16 Count, 25.08w X 18.41h cm          |
|               | 18 Count, 22.30w X 16.37h cm          |