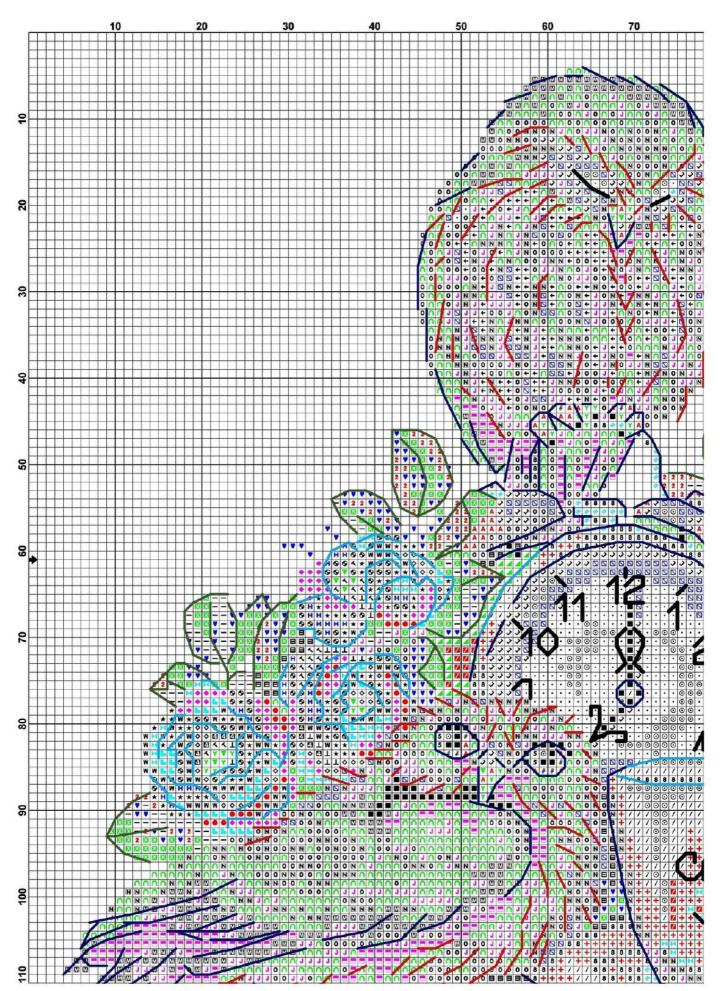

Cross stitch kit contains: Aida canvas or evenweave, DMC threads, needle, symbol pattern Merejka ® sales@merejka.com www.merejka.com

www.merejka.com StitchinKo

(3)

| Pattern Name: | Merejka K-83 It's coffee o'clock      |
|---------------|---------------------------------------|
| Designed By:  | Őóä. Ĺ. Đîěŕíîâńęŕ                    |
| Company:      | Merejka                               |
| Copyright:    | Ďĺdĺíŕáîd Ńîí-ňdŕâŕ (Chocolad-pepper) |
| Fabric:       | Aida 14, Antique White                |
|               | 158w X 116h Stitches                  |
| Size(s):      | 14 Count, 28.67w X 21.05h cm          |
|               | 16 Count, 25.08w X 18.41h cm          |
|               | 18 Count, 22.30w X 16.37h cm          |