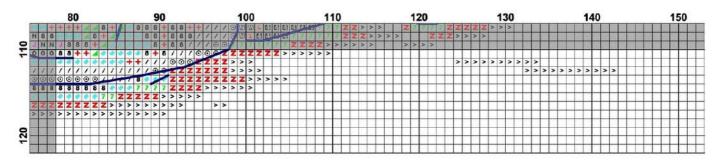

Cross stitch kit contains: Aida canvas or evenweave, DMC threads, needle, symbol pattern Merejka ® sales@merejka.com www.merejka.com

www.merejka.com StitchinKo

(3)

| Pattern Name: | Merejka K-83 It's coffee o'clock      |
|---------------|---------------------------------------|
| Designed By:  | Őóä. Ĺ. Đîěŕíîâńęŕ                    |
| Company:      | Merejka                               |
| Copyright:    | Ďĺdĺíŕáîd Ńîí-ňdŕâŕ (Chocolad-pepper) |
| Fabric:       | Aida 14, Antique White                |
|               | 158w X 116h Stitches                  |
| Size(s):      | 14 Count, 28.67w X 21.05h cm          |
|               | 16 Count, 25.08w X 18.41h cm          |
|               | 18 Count, 22.30w X 16.37h cm          |